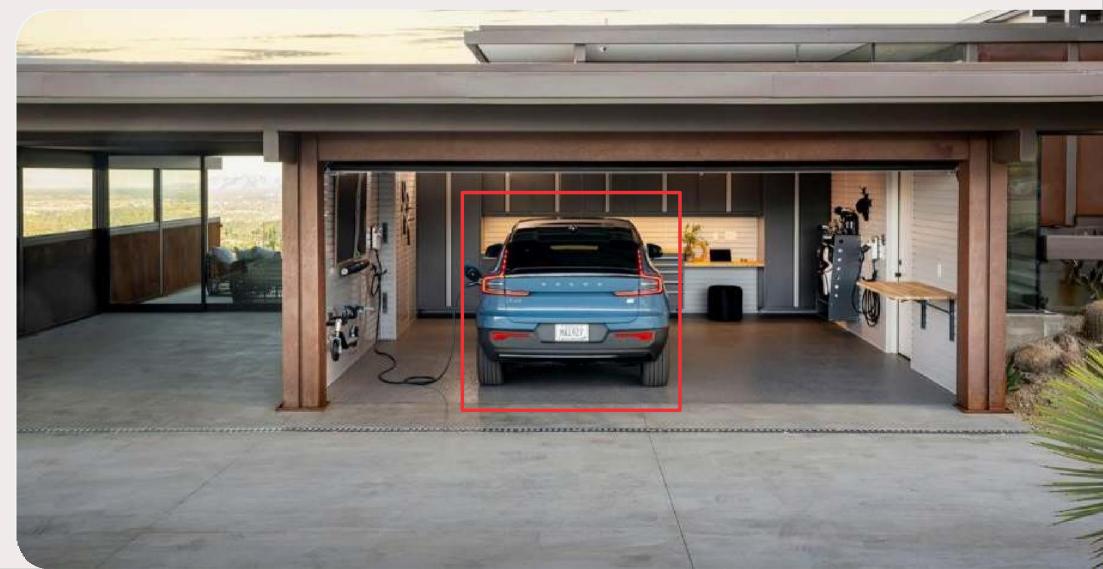

#### Vehicle Detection

Offering precise vehicle detection to ensure real-time monitoring and maintain complete security in housing complexes and large offices for enhanced protection against intruders.