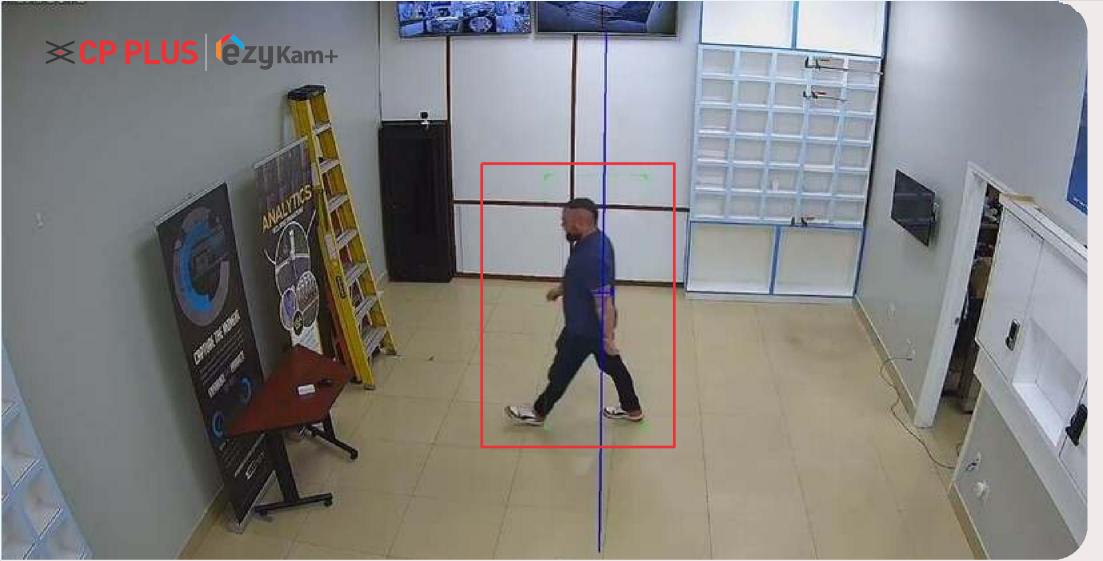

### Crossline Detection

With advanced crossline detection, this camera intelligently identifies boundary breaches, providing instant notifications and reinforcing perimeter security for comprehensive surveillance solutions.