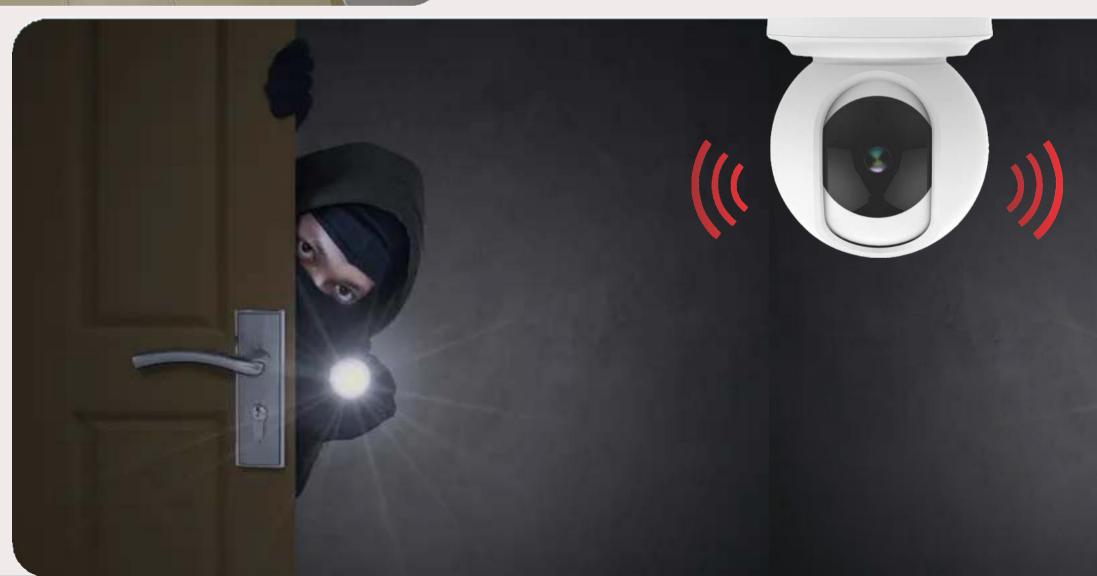

#### In-built Siren

This camera has been developed with an in-built siren to deter intruders. The in-built siren goes off as soon as unexpected motion is detected in the video frame to ensure complete security.