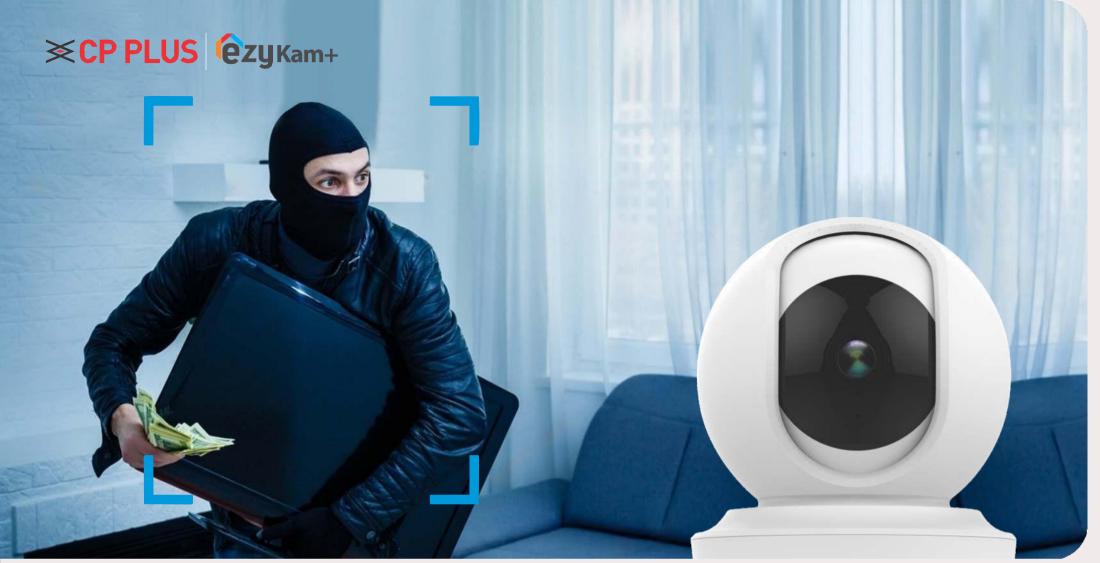

#### In-built Siren

This camera has been developed with an in-built siren to deter intruders. The in-built siren goes off as soon as unexpected motion is detected in the video frame to ensure complete security.