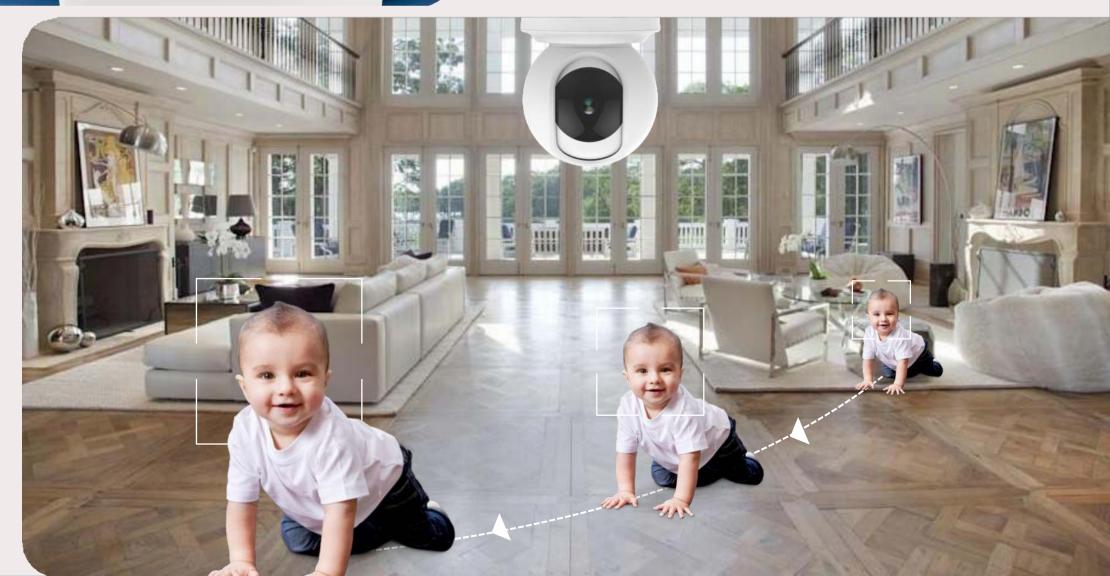

## Supports Motion Tracking

Whenever unexpected motion is detected in the video frame, the camera has been devised to rotate automatically to track the movement of people and record it to investigate later.