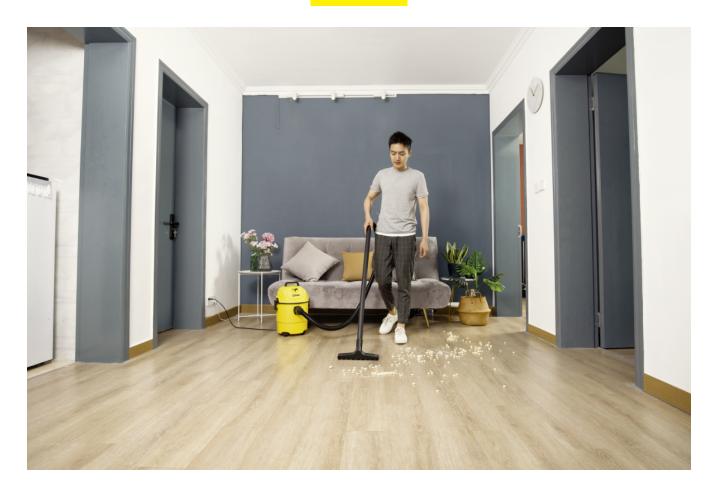

## KARCHER

Suitable for numerous uses

• Effortlessly picks up wet and dry dirt.

Practical blower function

• Where vacuuming is not possible, the practical blower function can be used.