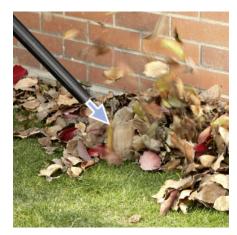

## KARCHER

Suitable for numerous uses

• Effortlessly picks up wet and dry dirt.

Practical blower function

• Where vacuuming is not possible, the practical blower function can be used.