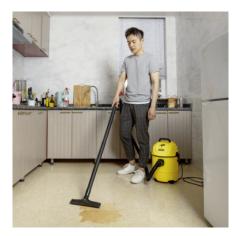

## KARCHER

Suitable for numerous uses

• Effortlessly picks up wet and dry dirt.

Practical blower function

• Where vacuuming is not possible, the practical blower function can be used.