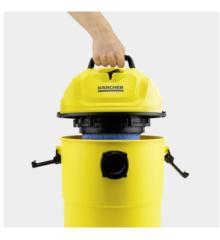

# WD 1 CLASSIC \*KAP

The powerful WD 1 Classic multi-purpose vacuum cleaner offers various fields of application.

Order no.

1.098-322.0

| Technical data             |           |                     |
|----------------------------|-----------|---------------------|
| EAN code                   |           | 4054278827872       |
| Actual suction power*      | Air watts | 180                 |
| Container capacity         | I         | 15                  |
| Container material         |           | Plastic             |
| Power cable                | m         | 5                   |
| Standard accessory ID      | mm        | 35                  |
| Supply voltage             | V / Hz    | 220 - 240 / 50 - 60 |
| Weight without accessories | kg        | 3.9                 |
| Weight incl. packaging     | kg        | 5.8                 |
| Dimensions (L × W × H)     | mm        | 331 × 352 × 462     |
|                            |           |                     |

#### 15 I plastic waste container

• Robust, impact and corrosion resistant, and with a large capacity.