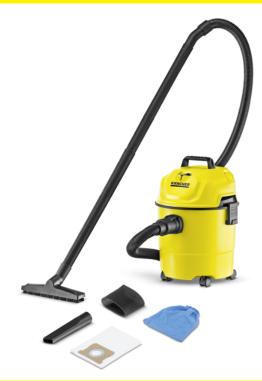

# WD 1 CLASSIC \*KAP

The powerful WD 1 Classic multi-purpose vacuum cleaner offers various fields of application.

Order no.

1.098-322.0

| Technical data             |           |                     |
|----------------------------|-----------|---------------------|
| EAN code                   |           | 4054278827872       |
| Actual suction power*      | Air watts | 180                 |
| Container capacity         | I         | 15                  |
| Container material         |           | Plastic             |
| Power cable                | m         | 5                   |
| Standard accessory ID      | mm        | 35                  |
| Supply voltage             | V / Hz    | 220 - 240 / 50 - 60 |
| Weight without accessories | kg        | 3.9                 |
| Weight incl. packaging     | kg        | 5.8                 |
| Dimensions (L × W × H)     | mm        | 331 × 352 × 462     |
|                            |           |                     |

| Equipment                                          |                      |                        |
|----------------------------------------------------|----------------------|------------------------|
| Suction hose                                       | m                    | 1.5                    |
| Wet and dry floor nozzle                           |                      | clips                  |
| Crevice nozzle                                     |                      |                        |
| Suction tube for coarse dirt                       | piece(s) /<br>m / mm | 2 / 0.5 / 35 / Plastic |
| Paper filter bag                                   | piece(s)             | 1                      |
| Foam filter                                        |                      | •                      |
| Textile filter bag                                 | piece(s)             | 1                      |
| Blower function                                    |                      |                        |
| Hose storage on the device head                    |                      | •                      |
| Additional accessory storage on<br>the device head |                      | •                      |
| Cable hook                                         |                      | •                      |
| Accessory storage on the device                    |                      | -                      |
| Wheels                                             |                      | •                      |
| Included in the scope of supply.                   |                      |                        |