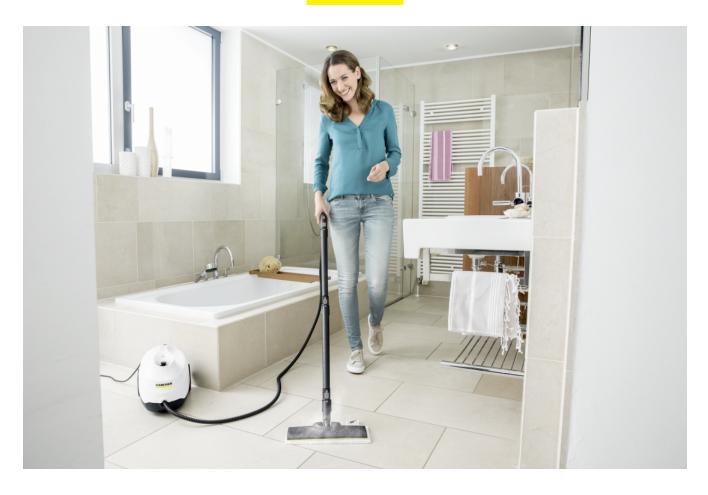

# SC 3 EASYFIX

The SC 3 EasyFix steam cleaner with EasyFix floor nozzle and descaling cartridge enables uninterrupted cleaning thanks to the permanently refillable water tank. Heats up in just 30 seconds.

# Non-stop steam and integrated descaling cartridge

- The tank is easy to fill at any time for non-stop steam without interrupting your work.
- Thanks to the intelligent descaling cartridge, limescale is removed automatically from the water.