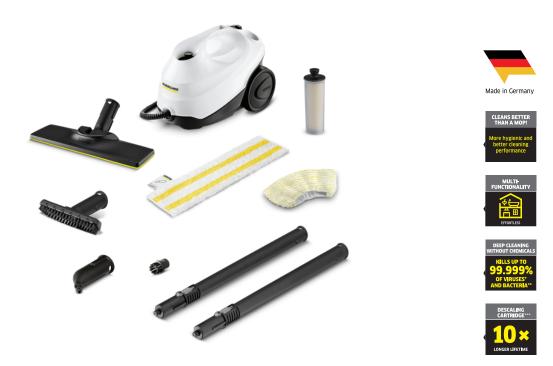

# SC 3 EASYFIX

The SC 3 EasyFix steam cleaner with EasyFix floor nozzle and descaling cartridge enables uninterrupted cleaning thanks to the permanently refillable water tank. Heats up in just 30 seconds.

| Equipment                                 |          |                                 |
|-------------------------------------------|----------|---------------------------------|
| Child safety lock                         |          |                                 |
| Safety valve                              |          |                                 |
| Steam flow control                        |          | on handle (two-step)            |
| Tank                                      |          | can be refilled whenever needed |
| EasyFix universal floor cleaning<br>cloth | Piece(s) | 1                               |
| Microfibre cover for hand nozzle          | Piece(s) | 1                               |
| Descaling cartridge                       | Piece(s) | 1                               |
| Steam hose with trigger gun               | m        | 2.2                             |
| Detail nozzle                             |          |                                 |
| Hand nozzle                               |          |                                 |
| Round brush, small (black)                | Piece(s) | 1                               |
| Floor nozzle                              |          | EasyFix                         |
| Integrated on/off switch                  |          |                                 |
| Extension tube (2 x 0.5 m)                |          |                                 |
| Accessory storage on the device           |          |                                 |
| Included in the scope of supply           |          |                                 |

Included in the scope of supply.

\* Through spot cleaning using the Kärcher steam cleaner, i.e. steaming for 30 seconds on the maximum steam setting in direct contact with the surface to be cleaned, 99 99% of enveloped viruses such as influenza viruses (except the hepatitis B virus) can be eliminated on most smooth, hard surfaces in the house (test germ: modified vaccinia Ankara virus). \*\* When cleaning at a cleaning speed of 30 cm/s using the maximum steam setting and with direct contact with the surface to be cleaned, 99 99% of all common household bacteria on common smooth, hard sources are killed (test germs: Enterococcus hirae). \*\*\* The minimum factor by which the product life is extended, based on internal tests with a water hardness of 20 "dH and carbonate hardness of 15 "dH.