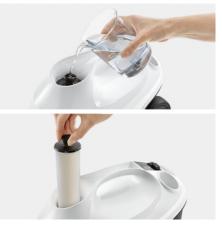

# SC 3 EASYFIX

The SC 3 EasyFix steam cleaner with EasyFix floor nozzle and descaling cartridge enables uninterrupted cleaning thanks to the permanently refillable water tank. Heats up in just 30 seconds.

#### Short heat-up time

• With a heat-up time of only 30 seconds, the device is ready to use in no time.

Floor cleaning set EasyFix with flexible joint on the floor nozzle and convenient hook-and-loop fixing for the floor cleaning cloth

# Non-stop steam and integrated descaling cartridge

- The tank is easy to fill at any time for non-stop steam without interrupting your work.
- Thanks to the intelligent descaling cartridge, limescale is removed automatically from the water.