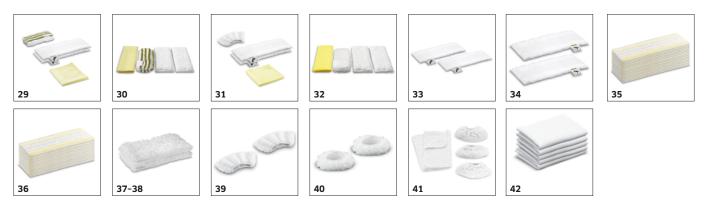

# ACCESSORIES FOR SC 3 EASYFIX 1.513-650.0

|                                                        |        | Order no.   | Description                                                                                                                                                                                                                 |   |
|--------------------------------------------------------|--------|-------------|-----------------------------------------------------------------------------------------------------------------------------------------------------------------------------------------------------------------------------|---|
| STEAM CLEANER / STEAM VACUUM CLEANER                   | / IRON | NG STATION  |                                                                                                                                                                                                                             |   |
| Sets of brushes                                        |        |             |                                                                                                                                                                                                                             |   |
| Brush strip set                                        | 15     | 2.863-368.0 | High-quality brush strip set for when the bristles on the XXL crevice brush are worn out. Simply remove the worn brush strip and insert a new one.                                                                          |   |
| Round brush set                                        | 16     | 2.863-264.0 | Practical round brush set with two black and two yellow brushes – perfect for use in different areas.                                                                                                                       |   |
| Round brush kit with brass bristles                    | 17     | 2.863-061.0 | Round brush set with brass bristles for removing stubborn and ingrained dirt. Ideal for non-sensitive surfaces.                                                                                                             |   |
| Big round brush                                        | 18     | 2.863-022.0 | Use the large round brush to clean large areas in less time.                                                                                                                                                                |   |
| Steam turbo brush                                      | 19     | 2.863-159.0 | No more tedious scrubbing! The steam turbo brush stands for effortless cleaning in half the time. It makes your work noticeably easier, especially when cleaning crevices, joints and corners.                              |   |
| Cloth kit                                              |        | <u>!</u>    |                                                                                                                                                                                                                             |   |
| Abrasive cloth set abrasiv for floor nozzle<br>EasyFix | 20     | 2.863-309.0 | The EasyFix abrasive floor cleaning cloths remove even stubborn stains from scratch-resistant stone floors. The hook-and-loop system allows easy attachment and removal without contact with dirt.                          |   |
| Universal floor cloth set EasyFix                      | 21     | 2.863-339.0 | The universal floor cleaning cloths made of high-quality fine fibre are ideal for removing stubborn dirt with the steam cleaner. Thanks to the hook-and-loop system there is no contact with dirt when replacing the cloth. |   |
| Sensitive floor cloth Set EasyFix                      | 22     | 2.863-340.0 | The Sensitive EasyFix floor cleaning cloth set with its two high-quality, soft floor cleaning cloths is perfect for gently cleaning sensitive, sealed floors.                                                               |   |
| Allrounder floor cloth set EasyFix                     | 23     | 2.863-341.0 | The All-rounder EasyFix floor cleaning cloth set – perfect for any dirt and for any floor, from<br>sensitive, sealed floors to stubborn dirt on tiles.                                                                      |   |
| Power floor cloth set EasyFix                          | 24     | 2.863-342.0 | Two floor cleaning cloths for thorough and hygienic cleaning of hard floors with medium to stubborn dirt.                                                                                                                   |   |
| Cloth set for flexible hand nozzle                     | 25     | 2.863-343.0 | The cloths for the flexible hand nozzle are made from premium microfibre – to loosen and pick up even more dirt. The hook-and-loop system makes it easy to change the cloth without having to come into contact with dirt.  |   |
| Hand nozzle cover set                                  | 26     | 2.863-344.0 | Set containing two covers for the hand nozzle. The covers are made from premium microfibre – to loosen and pick up even more dirt.                                                                                          |   |
| Large round brush cover set                            | 27     | 2.863-345.0 | Two premium microfibre covers for the large round brush for better dirt removal and for dazzling results using the large round brush.                                                                                       |   |
| Starter cloth set                                      | 28     | 2.863-346.0 | The high-quality Starter cloth kit for steam cleaning contains two universal floor cleaning cloths, an<br>abrasive cover for the hand nozzle and a polishing cloth.                                                         | 1 |

# ACCESSORIES FOR SC 3 EASYFIX 1.513-650.0

|                                                              |    | Order no.   | Description                                                                                                                                                                                                                                                      |     |  |  |  |  |
|--------------------------------------------------------------|----|-------------|------------------------------------------------------------------------------------------------------------------------------------------------------------------------------------------------------------------------------------------------------------------|-----|--|--|--|--|
| STEAM CLEANER / STEAM VACUUM CLEANER / IRONING STATION       |    |             |                                                                                                                                                                                                                                                                  |     |  |  |  |  |
| Cloth kit                                                    |    |             |                                                                                                                                                                                                                                                                  |     |  |  |  |  |
| Microfibre cloth set for bathrooms                           | 29 | 2.863-266.0 | The high-quality microfibre cloth set for steam cleaning in the bathroom contains two high-quality microfibre floor cloths, a microfibre abrasive cover for the hand nozzle and a microfibre polishing cloth.                                                    |     |  |  |  |  |
|                                                              | 30 | 2.863-171.0 | Cloth kit for steam cleaning the bathroom: 2 microfibre floor cleaning cloths, 1 microfibre abrasive cloth for limescale and soap residues, and 1 microfibre polishing cloth for mirrors, etc.                                                                   |     |  |  |  |  |
| Microfibre cloth set for kitchens                            | 31 | 2.863-265.0 | The microfibre cloth set for steam cleaning in the kitchen contains two high-quality microfibre floor<br>cloths, a microfibre cover for the hand nozzle and a microfibre stainless steel cloth.                                                                  | r 🗆 |  |  |  |  |
|                                                              | 32 | 2.863-172.0 | Cloth kit for steam cleaning in the kitchen: Two microfibre floor cleaning cloths, one soft cover for the hand nozzle for loosening stubborn dirt, one microfibre stainless steel cloth.                                                                         |     |  |  |  |  |
| Microfibre cloth set for floor nozzle EasyFix                | 33 | 2.863-259.0 | Cloth can be changed without having to come into contact with dirt: the high-quality Easyfix microfibre floor cloth. Thanks to the hook-and-loop system, they are easy and quick to attach to and remove from the EasyFix steam cleaner floor nozzle.            |     |  |  |  |  |
| EasyFix Mini microfibre cloth set for floor<br>nozzle        | 34 | 2.863-296.0 | Cloth can be changed without having to come into contact with dirt: The high-quality EasyFix Mini microfibre floor cloths. Thanks to the hook-and-loop system, they are easy and quick to attach to and remove from the EasyFix Mini steam cleaner floor nozzle. |     |  |  |  |  |
| EasyFix disposable cloth set                                 | 35 | 2.863-299.0 | Set of 15 disposable cloths for the EasyFix floor nozzle for fast and hygienic cleaning of hard surfaces. The yellow hook-and-loop strips enable the cloth to be attached easily.                                                                                |     |  |  |  |  |
| EasyFix Mini disposable cloth set                            | 36 | 2.863-300.0 | Set of 15 disposable cloths for the EasyFix Mini floor nozzle for fast and hygienic cleaning of hard surfaces. The yellow hook-and-loop strips enable the cloth to be attached easily.                                                                           |     |  |  |  |  |
| Microfibre cloth kit for floor nozzle Comfort<br>Plus        | 37 | 2.863-020.0 | The two high-quality microfibre soft floor cloths for the Comfort Plus floor nozzle ensure better<br>dirt loosening and intake.                                                                                                                                  |     |  |  |  |  |
| Microfibre cloth kit for floor nozzle Classic and<br>Comfort | 38 | 2.863-173.0 | 2 floor cleaning cloths for better dirt removal and dirt pick-up.                                                                                                                                                                                                |     |  |  |  |  |
| Microfibre cover set for the hand nozzle                     | 39 | 2.863-270.0 | The set with two covers for the hand nozzle. The covers are made of high-quality microfibre – for the best results when loosening and picking up dirt.                                                                                                           |     |  |  |  |  |
| Microfibre cover set for the big round brush                 | 40 | 2.863-243.0 | Two microfibre covers for the big round brush. High-quality microfibre for better dirt removal and gleaming results with the big round brush.                                                                                                                    |     |  |  |  |  |
| Terry cloth kit                                              | 41 | 6.960-019.0 | High-quality cotton cloth kit, consisting of floor cleaning cloths and terry-cloth covers for the hand nozzle.                                                                                                                                                   |     |  |  |  |  |
| Terry cloths, narrow                                         | 42 | 6.369-357.0 | Lint-free, absorbent and hard-wearing: Five narrow high-quality cotton floor cleaning cloths.                                                                                                                                                                    |     |  |  |  |  |