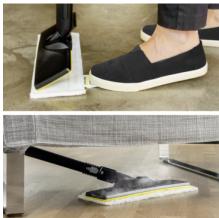

- Optimal cleaning results on all types of hard floors around the home thanks to efficient lamella technology.
- Contactless cloth changing without contact with dirt, and convenient attachment of the floor cleaning cloth thanks to the hook-and-loop system.
- Ergonomic, effective cleaning with full floor contact, regardless of the user's height, thanks to the flexible nozzle joint.