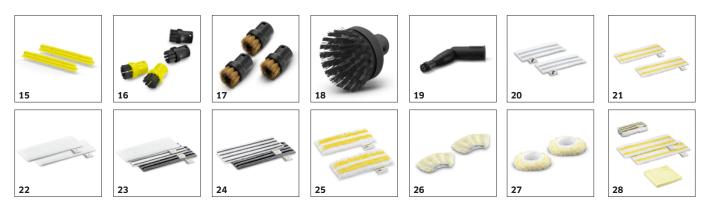

# **ACCESSORIES FOR SC 3 EASYFIX** 1.513-650.0

| 1 | 2 | 3  | 4  | 5 | 6  | 7  |
|---|---|----|----|---|----|----|
| 8 | 9 | 10 | 11 |   | 13 | 14 |

|                              |                 | Order no.   | Description                                                                                                                                                                                                        |     |
|------------------------------|-----------------|-------------|--------------------------------------------------------------------------------------------------------------------------------------------------------------------------------------------------------------------|-----|
| STEAM CLEANER / STEAM VACUUM | CLEANER / IRONI | NG STATION  |                                                                                                                                                                                                                    |     |
| Nozzles                      |                 |             |                                                                                                                                                                                                                    |     |
| EasyFix floor nozzle set     | 1               | 2.863-337.0 | With its convenient hook-and-loop system and compatible universal floor cleaning cloth, you can change the cloth on the EasyFix floor nozzle set for steam cleaners without having to come into contact with dirt. |     |
| Hand nozzle                  | 2               | 2.884-280.0 | Hand tool with additional brushes for cleaning small areas such as shower cubicles, wall tiles, etc.<br>Suitable for use with or without cover.                                                                    |     |
| Flexible hand nozzle kit     | 3               | 2.863-333.0 | The kit with flexible hand nozzle and matching ultra-fine fibre cloth is perfect for cleaning stubborr dirt from flat and curved surfaces (e.g. sinks) in the kitchen and bathroom.                                | ם ו |
| Comfort window nozzle        | 4               | 2.863-336.0 | With the Comfort window nozzle, even hard-to-reach window panes can be cleaned easily and thoroughly thanks to the long, flexible squeegee blade. For results so clean they shine.                                 |     |
| Carpet glider                | 5               | 2.863-269.0 | Also ensures fresh carpet fibres: The carpet glider for easy attachment to the floor nozzle EasyFix. Ideal for steam cleaning carpets.                                                                             |     |
| Window nozzle                | 6               | 2.863-025.0 | Window nozzle for very easy and deep cleaning of glass, windows or mirrors with the steam cleaner.                                                                                                                 |     |
| Power nozzle set             | 7               | 2.863-263.0 | The power nozzle set contains a power nozzle incl. extension piece. Perfect for effortless, eco-friendly cleaning in hard-to-reach areas, e.g. corners and crevices.                                               |     |
| Textile care nozzle          | 8               | 2.863-233.0 | Textile care nozzle for freshening up and smoothing clothes and textiles, as well as the effective elimination of odours. With integrated lint remover.                                                            |     |
| Miscellaneous                |                 |             |                                                                                                                                                                                                                    |     |
| Descaling cartridge          | 9               | 2.863-018.0 | Fast and effective descaling for Kärcher steam cleaners. All you need to do is insert the cartridge,<br>and you're done.                                                                                           |     |
| Garment Steamer              | 10              | 2.863-332.0 | The garment Steamer is a steamer attachment, suitable for all Kärcher steam cleaners. Smooths out creases in garments using steam for effective results. Also ideal for freshening up other textiles.              |     |
| Wallpaper stripper           | 11              | 2.863-062.0 | Wallpaper stripper ideal for removing wallpaper and glue residues using the power of steam.                                                                                                                        |     |
| Sets of brushes              |                 |             |                                                                                                                                                                                                                    |     |
| Crevice brush set            | 12              | 2.863-324.0 | Effortless and efficient crevice cleaning, all without chemicals: The practical crevice brush set comprises four black sets of crevice bristles and is perfect for cleaning tile joints.                           |     |
| XXL crevice brush            | 13              | 2.863-334.0 | Effortless and efficient crevice cleaning, all without chemicals. The large XXL crevice brush with its flexible joint is the perfect solution for cleaning a wide variety of tile joints.                          |     |
| Power brush set              | 14              | 2.863-335.0 | With the power brush kit, even stubborn dirt and encrustations are removed quickly and easily and<br>without leaving any residue. Particularly suitable for use on oven racks or barbecue grills.                  |     |