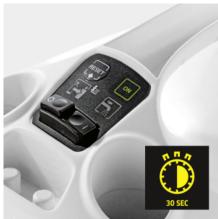

#### Short heat-up time

• With a heat-up time of only 30 seconds, the device is ready to use in no time.

Floor cleaning set EasyFix with flexible joint on the floor nozzle and convenient hook-and-loop fixing for the floor cleaning cloth