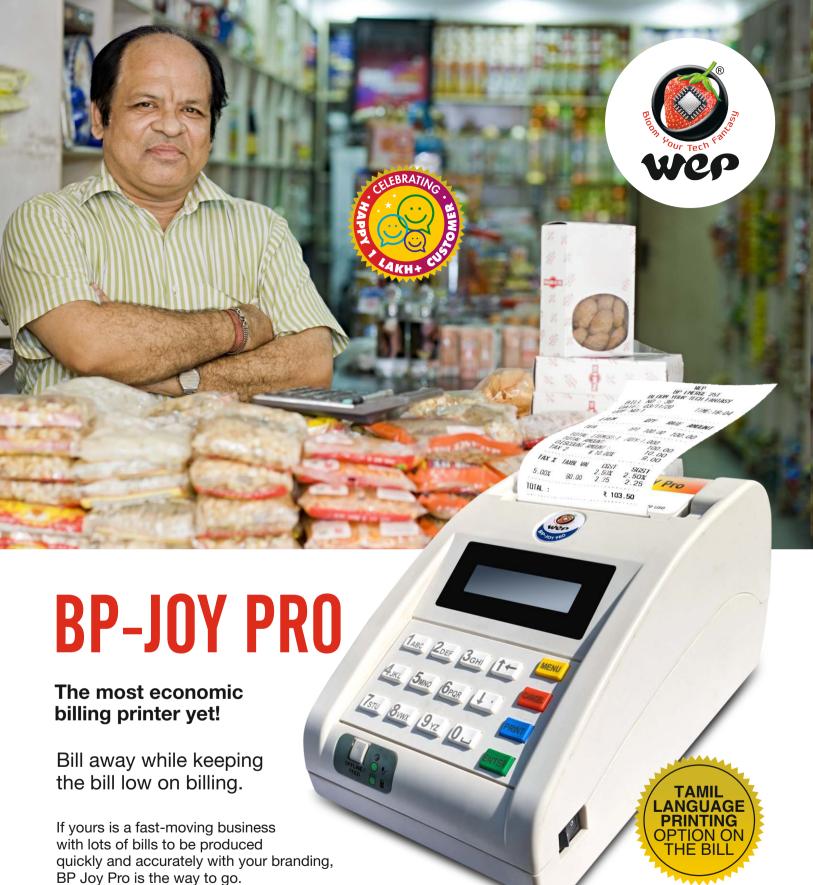

#### SPECIFICATIONS OF WeP B P - J O Y PRO

Introducing WeP BP-JOY ProThermal Billing Printer in WeP's Retail Billing Printers category. WeP BP range is India's largest selling billing printer with more than 100,000+ Installations and still growing at an unbelievable fast pace. Our happy customers include Bakeries, Hotels, Restaurants, Fast Food Chains, Juice and Ice Cream Parlors, Coffee Shops, Canteens, Vending machine Chains, Kirana Shops etc.

#### **Features**

- Prints up to 1000 bills/day
- 15 user logins
- Standalone Billing printer, works without a PC
- Thermal printing technology
- Stores up to 1100 items
- · 2 inch bill printout Prints quickly
- Generates 11 kinds of reports
- · Billing done alphabetically or through item code
- . GST & Discount can be included as required
- · Generates Daily, Monthly and Yearly Sales Report
- Stores data on items sold and bill amounts
- Displays shop's name and message on bill
- High reliability and Low cost of ownership
- Maximum quantity which can be billed is 999.999
- Round off option 50 Paisa/1 Rupee
- Price change
- · Coupon print is available
- · Reports copy to USB pen drive using USB port
- Data transfer from PC to billing printer through USB drive
- Tamil Language printing option

#### Best suited for

- Fast food
- Bakeries
- Ice-cream parlours
- · Vending machines
- Canteens / Take away joints / Self service restaurants