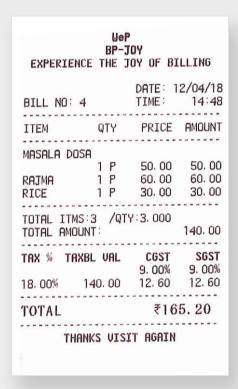

#### INCH BILL SAMPLE

#### **Features**

- Prints up to 1000 bills/day
- 15 user logins
- Standalone Billing printer, works without a PC
- Thermal printing technology
- Stores up to 1100 items
- · 2 inch bill printout Prints quickly
- Generates 11 kinds of reports
- · Billing done alphabetically or through item code
- . GST & Discount can be included as required
- · Generates Daily, Monthly and Yearly Sales Report
- Stores data on items sold and bill amounts
- Displays shop's name and message on bill
- High reliability and Low cost of ownership
- Maximum quantity which can be billed is 999.999
- Round off option 50 Paisa/1 Rupee
- Price change
- · Coupon print is available
- · Reports copy to USB pen drive using USB port
- Data transfer from PC to billing printer through USB drive
- Tamil Language printing option

## **Available Reports**

- Bill wise Report
- Item bill Report
- Day wise Report
- Calculator bill Report
- Void bill Report
- User bill Report
- Item wise Report
- Yearly Report
- Duplication bill Report
- Monthly Report