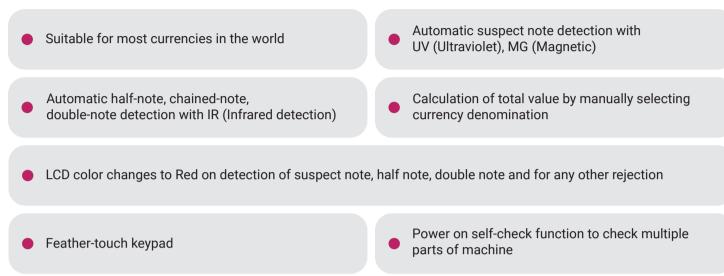

## CURRENCYCOUNTING MACHINE

Every Note Counted with Utmost Reliability, Accuracy and Speed Godrej Security Solutions presents Godrej Count Matic. Designed aesthetically with latest technology, keeping customer convenience and satisfaction in mind, Godrej Count Matic is the preferred choice for a smooth, fast and reliable processing of notes. A newest introduction from the house of Godrej, Godrej Count Matic is a high function, friction type currency counter that provides currency authentication at a speed of 1000 notes per minute.

## Features



## Specifications

| Hopper Capacity              | 150 notes                                                                                                                                                                                                                              |
|------------------------------|----------------------------------------------------------------------------------------------------------------------------------------------------------------------------------------------------------------------------------------|
| Stacker Capacity             | 150 notes