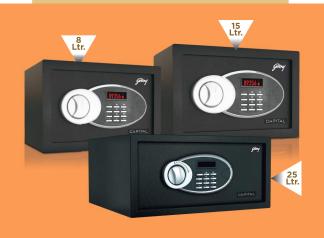

#### **CAPITAL LOCKERS**

Ideal for hospitality sector, these lockers are designed to be compact yet tough, while combining utility with technology. The Capital locker is used to store valuables such as cash, jewellery or any other valuables.

## **Specification**

|                       | 8 Ltr.      | 15 Ltr.     | 25 Ltr.     |
|-----------------------|-------------|-------------|-------------|
| External Dimension    | 200x310x200 | 250x350x250 | 200x420x370 |
| Internal Volume (Ltr) | 8           | 16          | 25          |
| Net Weight (Kg)       | 4.8         | 6.6         | 10          |