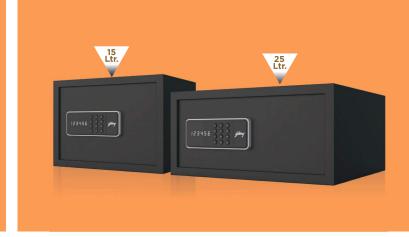

### **ODYSSEY LOCKERS**

Serve 'A' grade security with the specially designed lockers meant to secure valuables of patrons inside hotel rooms. The robust construction ensures complete protection of patrons' valuables.

# **Specification**

|                    | 15 Ltr.     | 25 Ltr.     |
|--------------------|-------------|-------------|
| External Dimension | 250x350x250 | 200x420x370 |
| Door Thickness     | 5mm         | 5mm         |
| Net Weight (Kg)    | 9           | 11          |