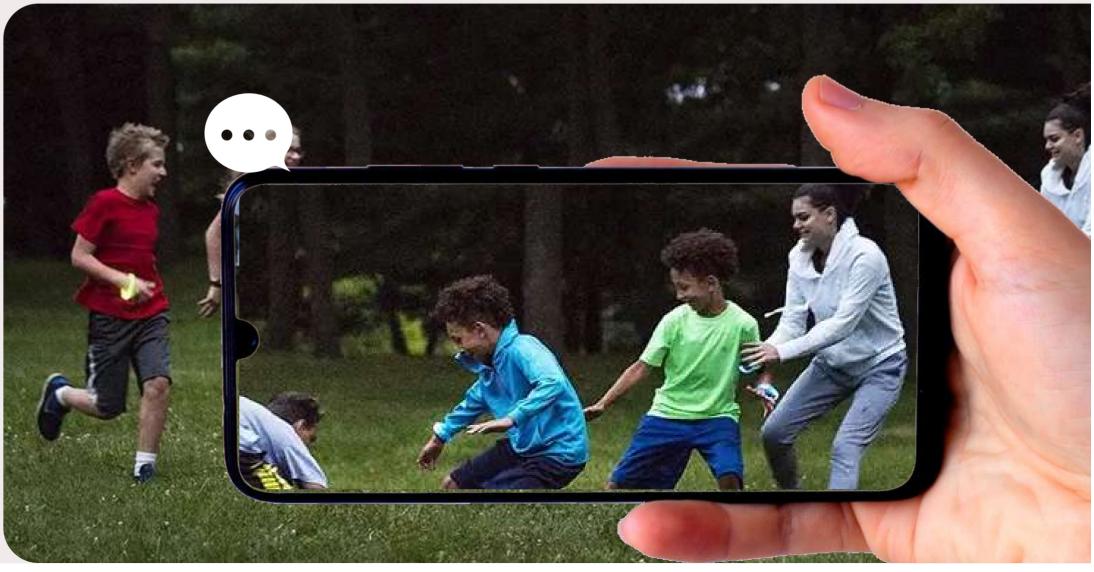

#### View & Talk

Enables you to stay in touch with your loved ones from anywhere, meaning you can also talk while viewing the live video feed on the phone.