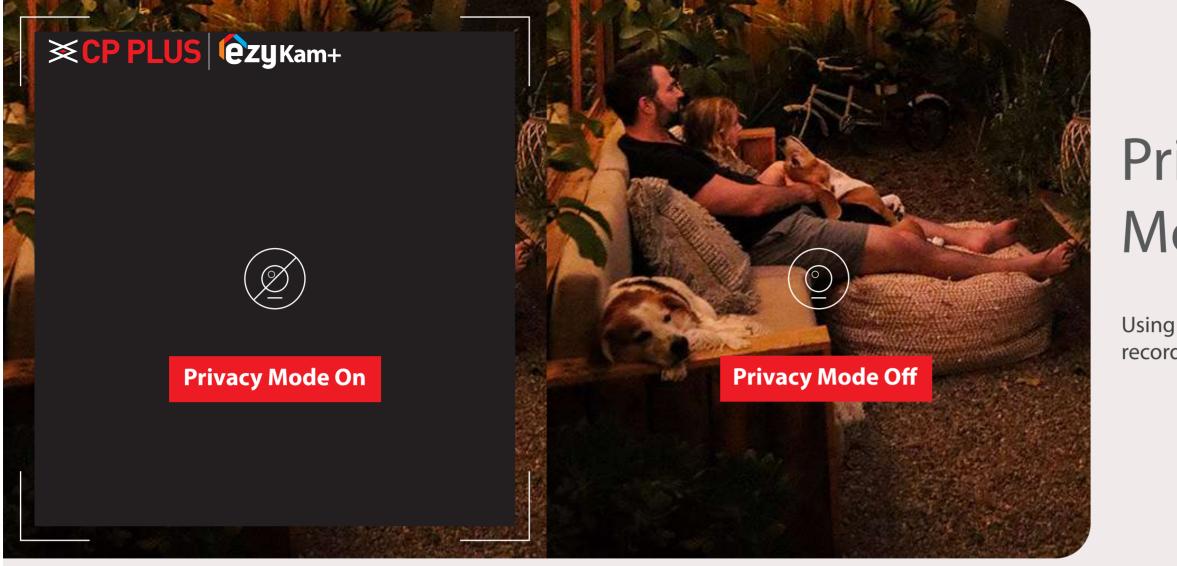

### Privacy Mode

Using privacy mode, you can block the camera view & recording to maintain privacy.

**≪CP PLUS @zy**Kam+