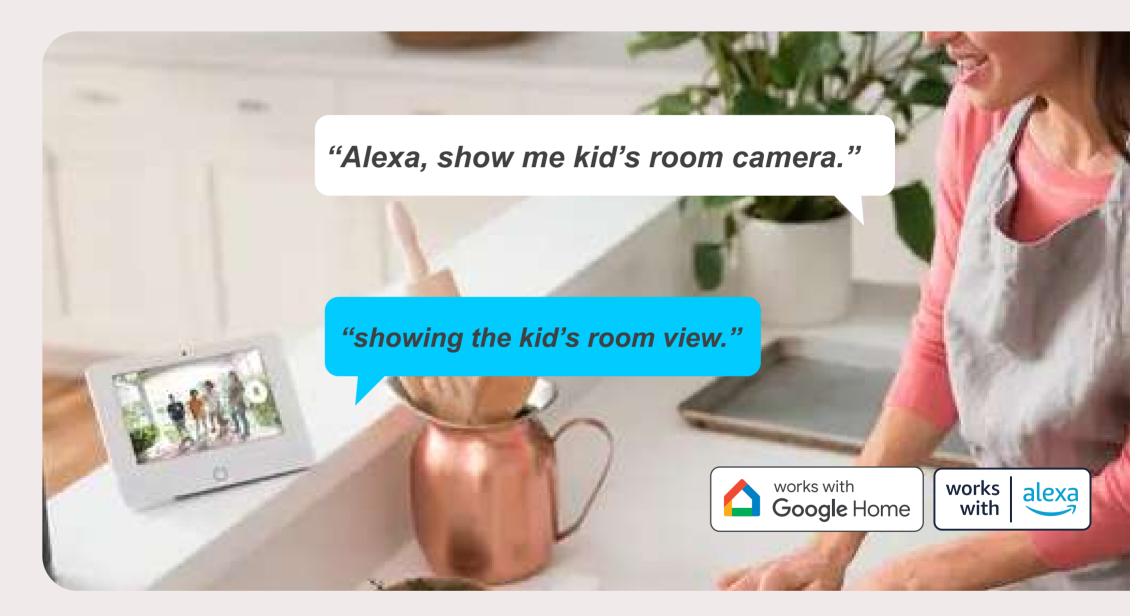

#### Alexa and Google Supported

Works with Alexa & Google Home so you can go hands-free and command the camera with your voice while enjoying the safety of a smart home.