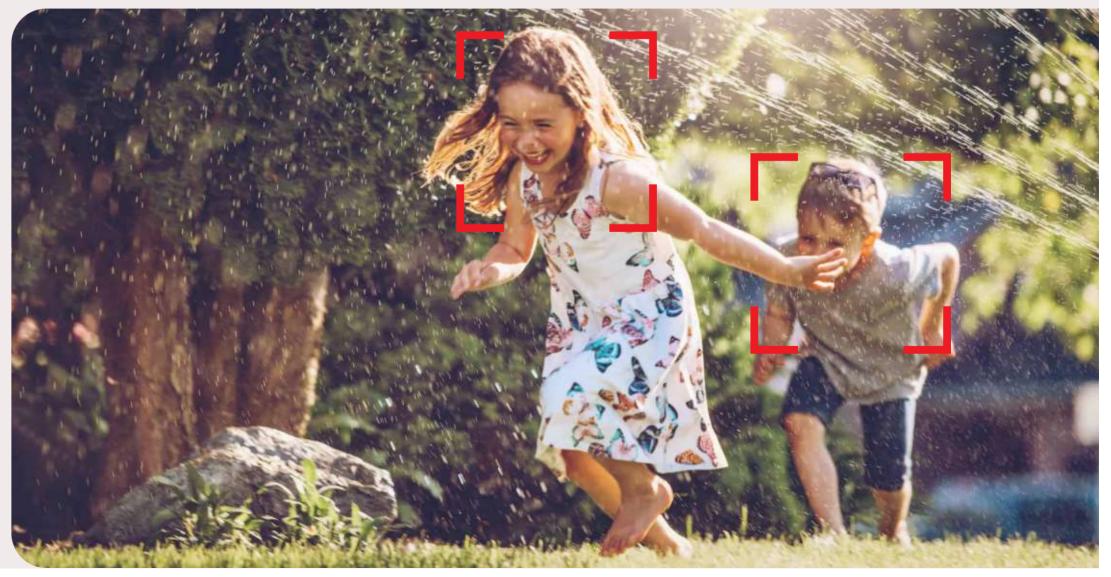

## Human Body Detection

Designed to provide human detection and intelligent alerts, which means only being alerted only when the need occurs as the camera detects people as opposed to animals, passing vehicles, or other inanimate moving objects.

This camera detects movements in the video frame and send alerts in real-time to always keep you notified about what's happening at home.