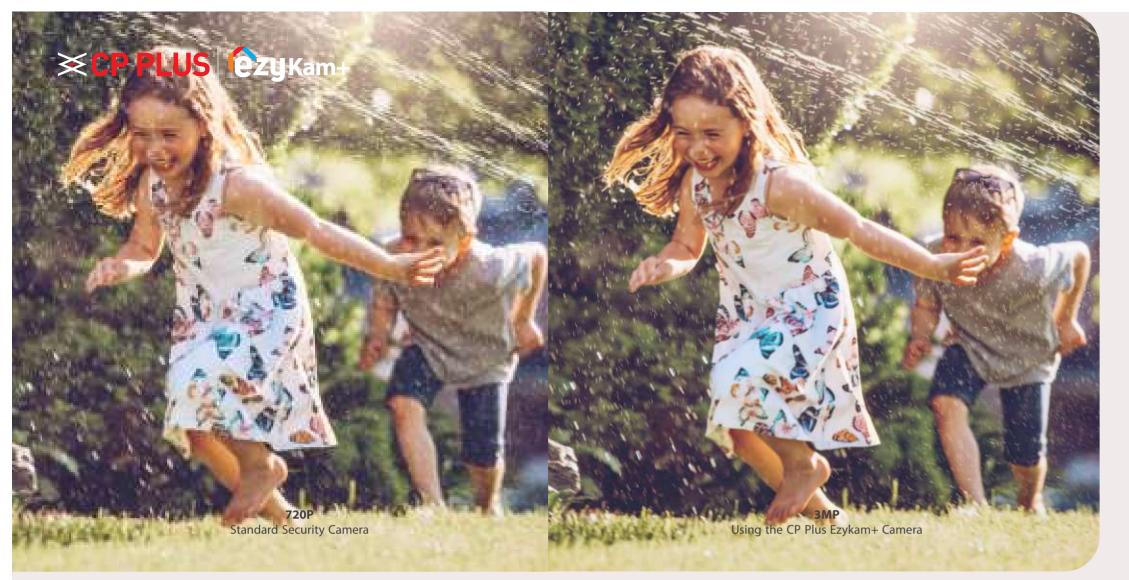

#### 3MP Wi-Fi Camera

Designed to represent an enhanced picture quality in 3MP camera so that every detail can be viewed with vivid clarity and a pixilated video feed can be avoided.