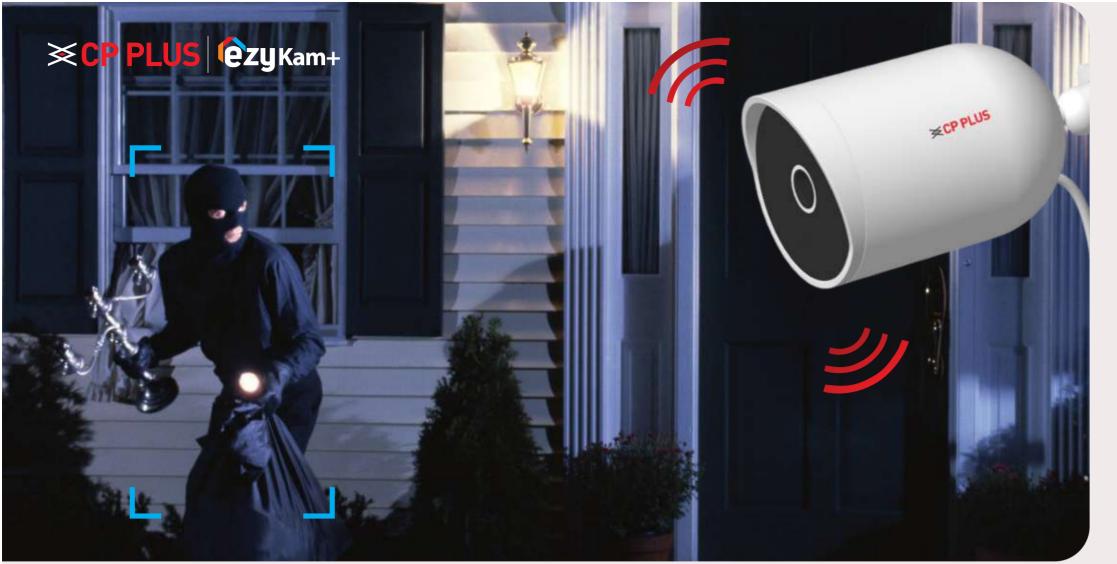

# **Motion Detection Alerts**

## Human Body Detection

Designed to provide human detection and intelligent alerts, which means only being alerted only when the need occurs as the camera detects people as opposed to animals, passing vehicles, or other inanimate moving objects.

This camera detects movements in the video frame and send alerts in real-time to always keep you notified about what's happening at home.